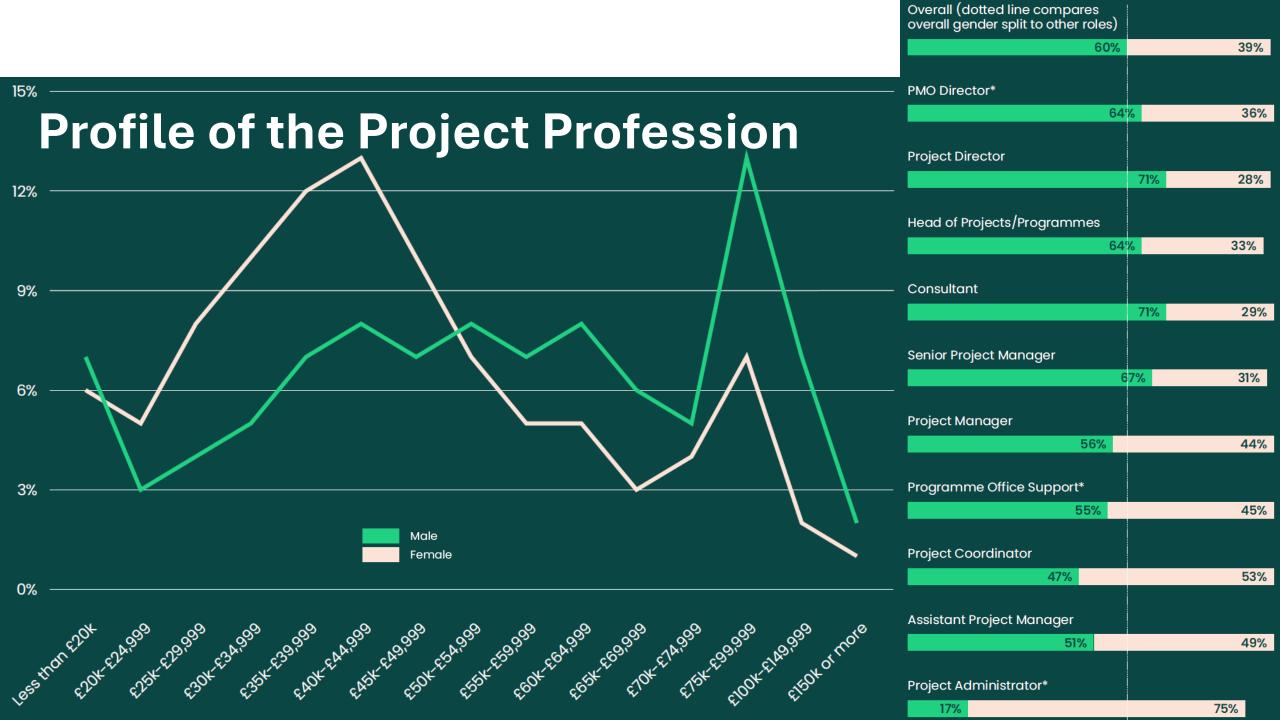

## **Future of the Project Profession?**

Skills that companies have prioritised to address through

#### 2019 O------→ 2020 Social and emotional skills Advanced cognitive skills Technological skills 0 10 20 30 40 50 60 0-Leadership and managing others $\longrightarrow$ Critical thinking and decision making Project management $\bigcirc$ Adaptability and continuous learning Basic digital skills 0- $\bigcirc$ Interpersonal skills and empathy Advanced data-analysis and mathematical skills $\longrightarrow$ Ouantitative and statistical skills Complex information processing and interpretation $\longrightarrow$ Advanced IT skills and programming 0 10 20 30 40 50 60 <sup>1</sup>Out of 25 skills that were offered as answer choices: n=700 McKinsey Global Surveys, 2021: A year in review