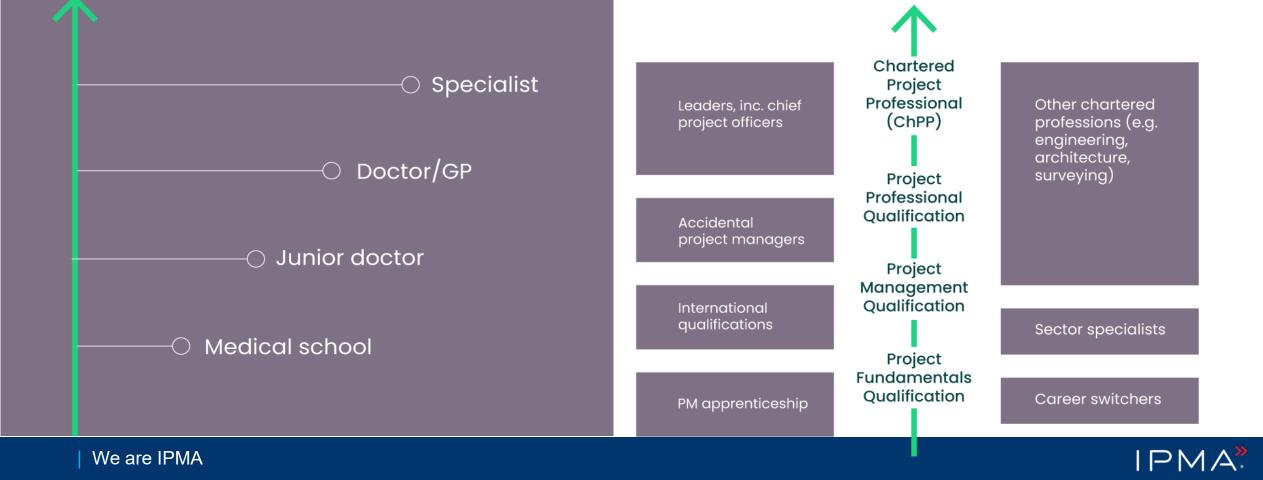

## Medical Profession

## Project Profession

## What is a project professional?

>> a project professional is a member of project management community that is perceived as someone of integrity, ethics, trust and competence in delivering project results.

>> the person also obtains project management qualifications and performs in accordance with the well-established codes of conduct and code of ethics