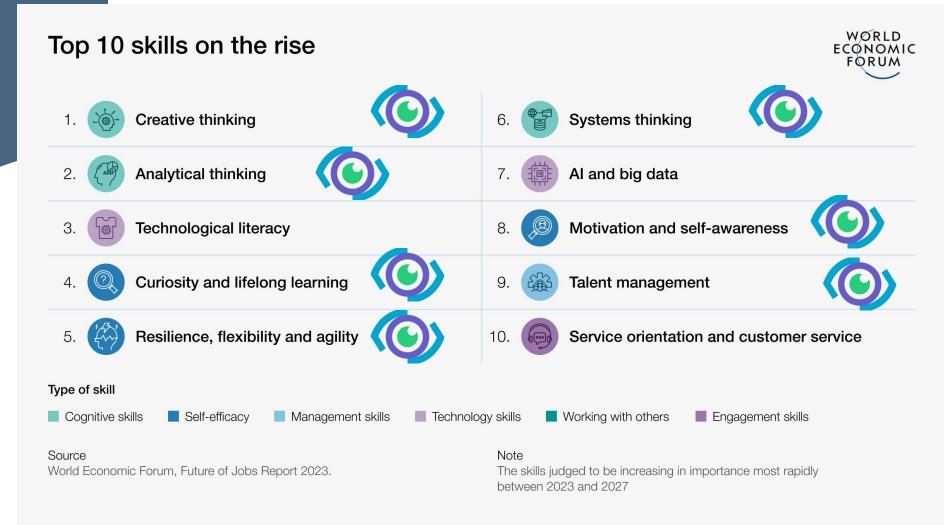

## **Future of the Project Profession?**

Skills that companies have prioritised to address through

### **Future Skills**

IPMA.

## Reskilling focus

Source: Future of Jobs, World Economic Forum, 2023