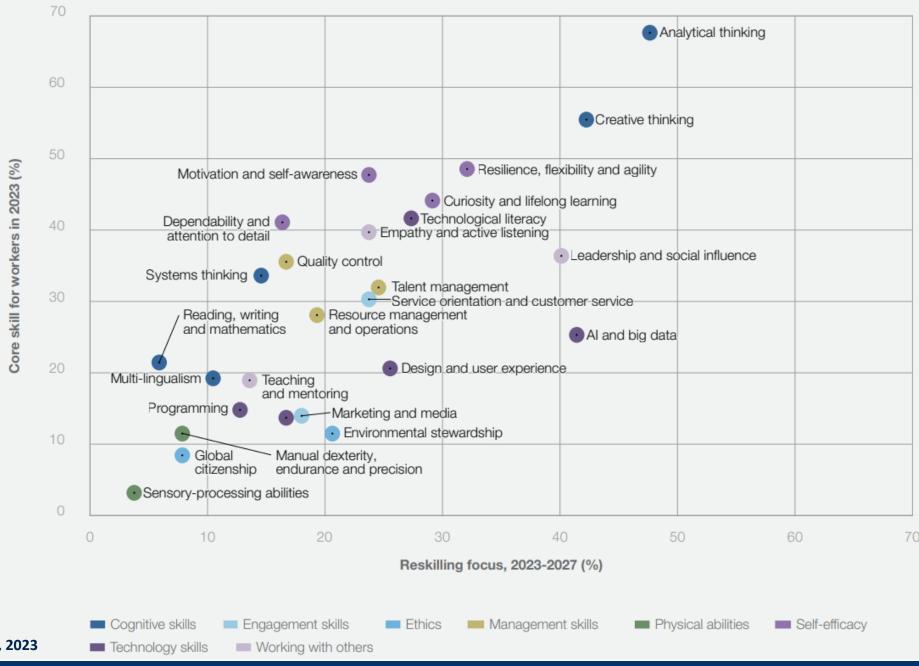

## **Future of the Project Profession?**

Skills that companies have prioritised to address through

### **Future Skills**

IPMA.

## Reskilling focus

Source: Future of Jobs, World Economic Forum, 2023